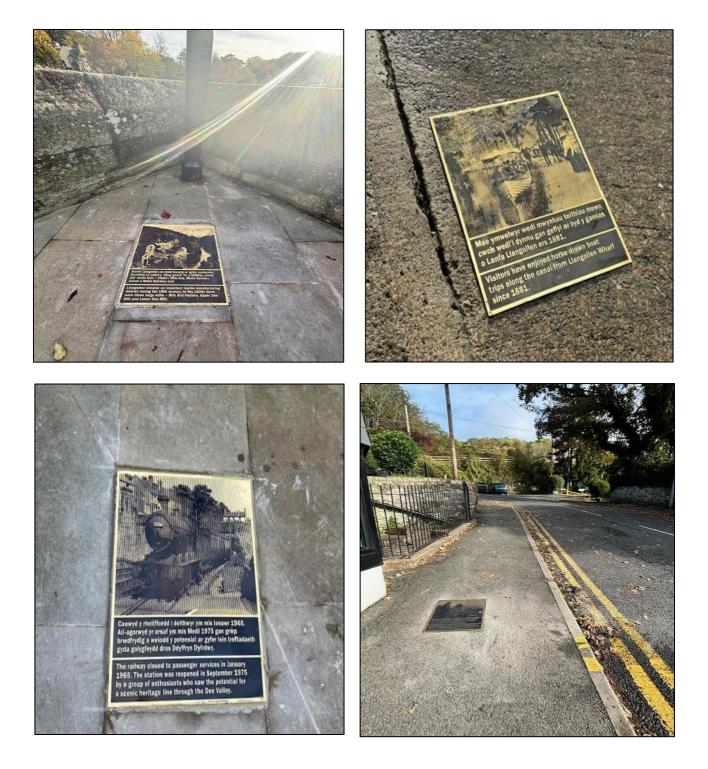

#### Signage and Wayfinding – Brass, acid etched paving slabs

#### Signage and Wayfinding – Brass, acid etched breadcrumb trail