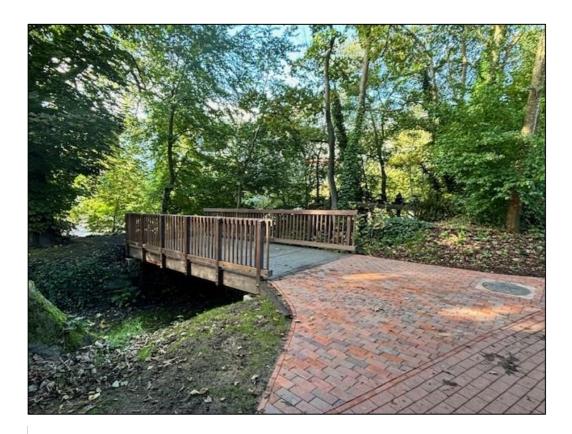

#### Lower Dee Mill Park

Improved surfacing of existing metal steps

New ramped access into Lower Dee Mill Park from Mill Street

New wooden bridge with viewpoint of sluice gate

Improved paving in the park

Lower Dee Mill Park – Natural play area and accessible picnic area