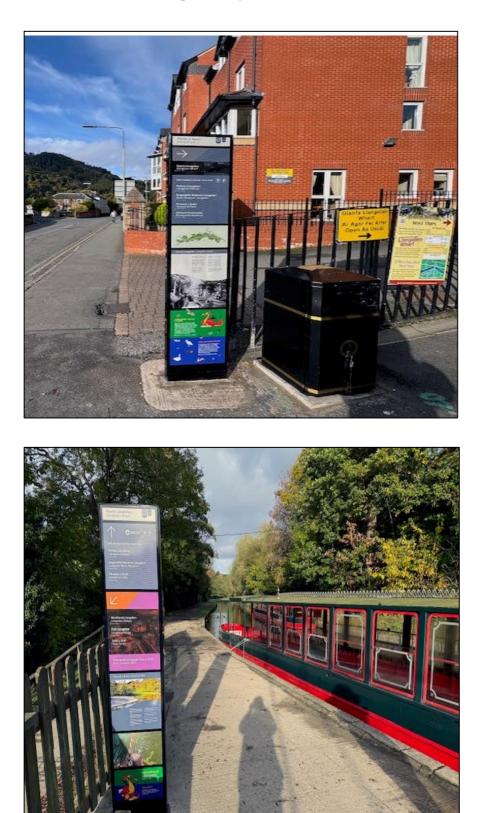

and Wayfinding – Brass, acid etched paving slabs     | 11 |
|                                                                                                                                             |             | Signage and Wayfinding – Brass, acid etched breadcrumb trail | 12 |

#### Llangollen Wharf



New slate feature wall and interpretation board



New stepped access up to Llangollen Wharf



New stepped access down from Llangollen Wharf

#### Lower Dee Mill Park



Improved surfacing of existing metal steps



New ramped access into Lower Dee Mill Park from Mill Street



New wooden bridge with viewpoint of sluice gate



Improved paving in the park

Lower Dee Mill Park – Natural play area and accessible picnic area



#### Signage and Wayfinding – Interpretation Boards







#### Signage and Wayfinding – Brass, acid etched paving slabs



#### Signage and Wayfinding – Brass, acid etched breadcrumb trail