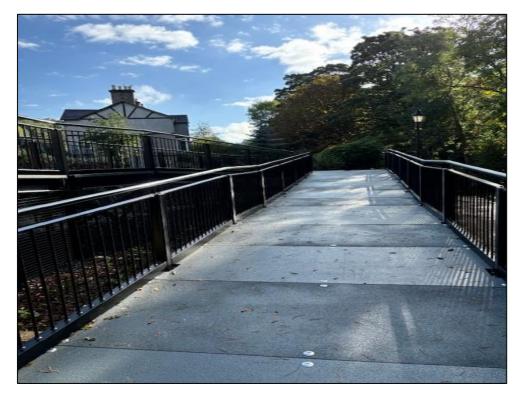

#### Lower Dee Mill Park

Improved surfacing of existing metal steps

New ramped access into Lower Dee Mill Park from Mill Street

New wooden bridge with viewpoint of sluice gate

Improved paving in the park

Lower Dee Mill Park – Natural play area and accessible picnic area