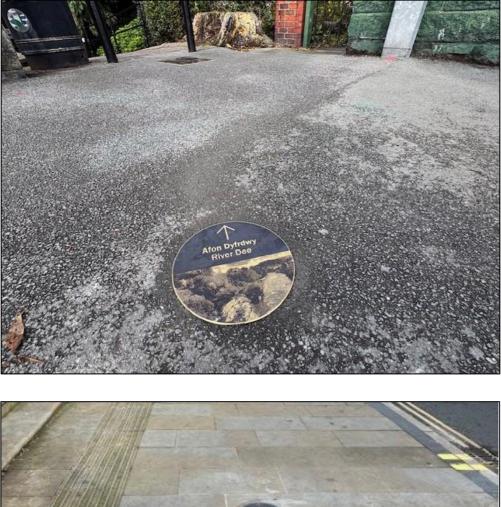

|             | Signage and Wayfinding – Brass, acid etched breadcrumb trail | 12 |

#### Llangollen Wharf



New slate feature wall and interpretation board



New stepped access up to Llangollen Wharf



New stepped access down from Llangollen Wharf

#### Lower Dee Mill Park



Improved surfacing of existing metal steps



New ramped access into Lower Dee Mill Park from Mill Street



New wooden bridge with viewpoint of sluice gate



Improved paving in the park

Lower Dee Mill Park – Natural play area and accessible picnic area



#### Signage and Wayfinding – Interpretation Boards







#### Signage and Wayfinding – Brass, acid etched paving slabs



#### Signage and Wayfinding – Brass, acid etched breadcrumb trail