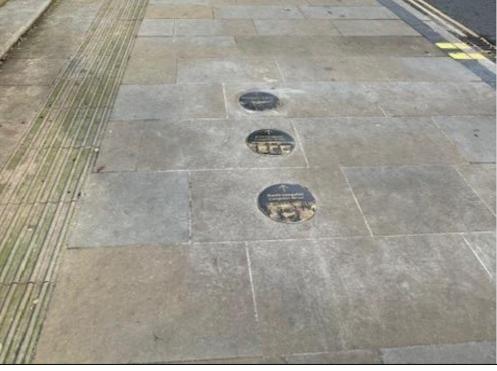

|             | Signage and Wayfinding – Brass, acid etched breadcrumb trail | 12 |

#### Llangollen Wharf



New slate feature wall and interpretation board



New stepped access up to Llangollen Wharf



New stepped access down from Llangollen Wharf

#### Lower Dee Mill Park



Improved surfacing of existing metal steps



New ramped access into Lower Dee Mill Park from Mill Street



New wooden bridge with viewpoint of sluice gate



Improved paving in the park

Lower Dee Mill Park – Natural play area and accessible picnic area



#### Signage and Wayfinding – Interpretation Boards







#### Signage and Wayfinding – Brass, acid etched paving slabs



#### Signage and Wayfinding – Brass, acid etched breadcrumb trail