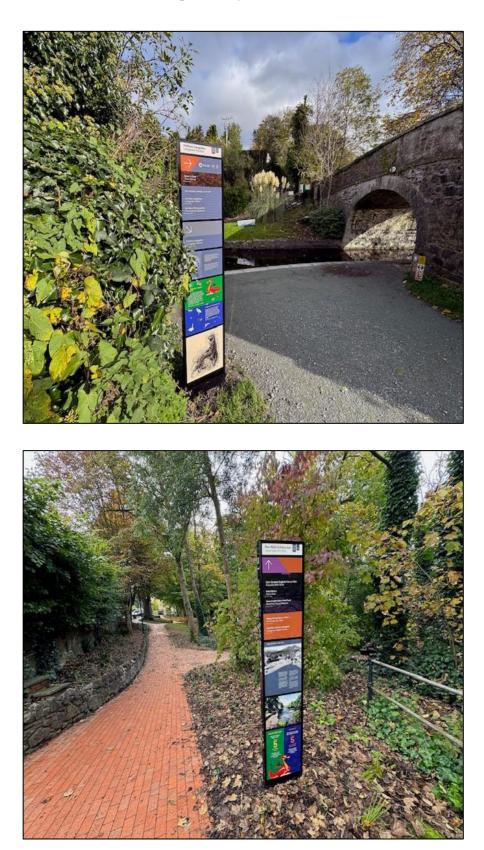

ge and Wayfinding – Brass, acid etched paving slabs     | 11 |
|                                                                                                                                             |             | Signage and Wayfinding – Brass, acid etched breadcrumb trail | 12 |

#### Llangollen Wharf



New slate feature wall and interpretation board



New stepped access up to Llangollen Wharf



New stepped access down from Llangollen Wharf

#### Lower Dee Mill Park



Improved surfacing of existing metal steps



New ramped access into Lower Dee Mill Park from Mill Street



New wooden bridge with viewpoint of sluice gate



Improved paving in the park

Lower Dee Mill Park – Natural play area and accessible picnic area



#### Signage and Wayfinding – Interpretation Boards







#### Signage and Wayfinding – Brass, acid etched paving slabs



#### Signage and Wayfinding – Brass, acid etched breadcrumb trail