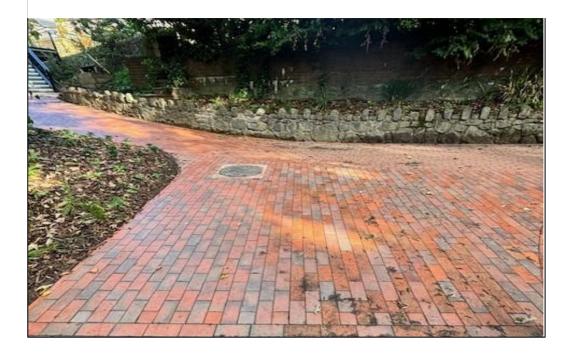

#### Lower Dee Mill Park

Improved surfacing of existing metal steps

New ramped access into Lower Dee Mill Park from Mill Street

New wooden bridge with viewpoint of sluice gate

Improved paving in the park

Lower Dee Mill Park – Natural play area and accessible picnic area