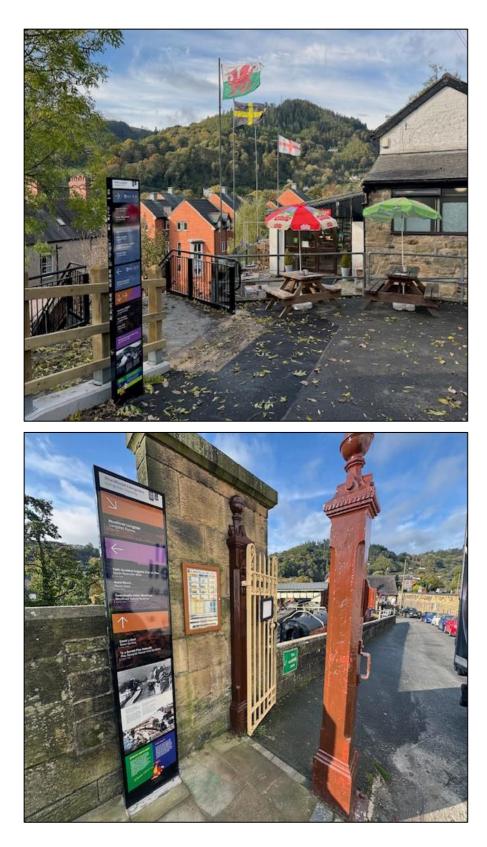

#### Llangollen Wharf

New slate feature wall and interpretation board

New stepped access up to Llangollen Wharf

New stepped access down from Llangollen Wharf

#### Signage and Wayfinding – Interpretation Boards