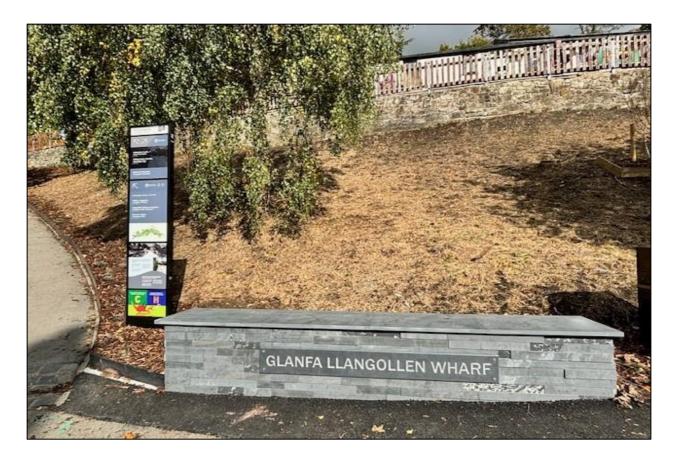

#### Llangollen Wharf

New slate feature wall and interpretation board

New stepped access up to Llangollen Wharf

New stepped access down from Llangollen Wharf