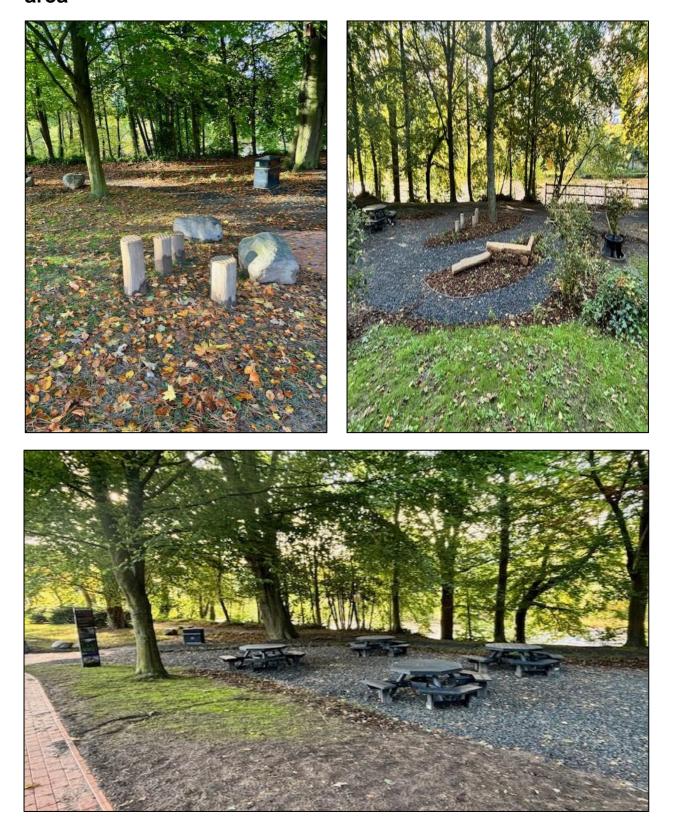

#### Lower Dee Mill Park

Improved surfacing of existing metal steps

New ramped access into Lower Dee Mill Park from Mill Street

New wooden bridge with viewpoint of sluice gate

Improved paving in the park

Lower Dee Mill Park – Natural play area and accessible picnic area